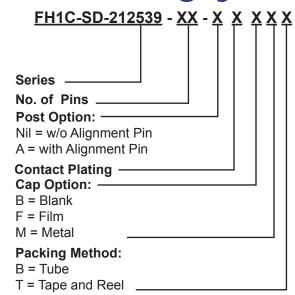

### Female Header Straight, Dual Row, SMD Type FH1C-SD-212539 Series



Pitch: 1.00mm

#### Recommended P.C.Board SMD Layout









| General Tolerance |           |
|-------------------|-----------|
| X. ± 0.50         | X.° ± 5°  |
| .X ± 0.20         | .X° ± 2°  |
| .XX ± 0.10        | .XX° ± 1° |
| Units : mm        |           |
|                   |           |



# **Specifications**

Current Rating: 1 Amps

Insulator Resistance: 1000 Megohms min. Contact Resistance: 20 m ohms max. Dielectric Withstanding: AC 200V

Operating Temperature: NY9T: -40°C ~ +125°C

LCP: -55°C ~ +125°C

Contact Material: Phosphor Bronze Insulator Material: Polyester, UL 94V-0,

6~30 Pins: Nylon 9T 32~100 Pins: LCP

Contact Plated: Full Gold Flash

## Part Numbering System



#### **Insulator Material:**

N = High Temperature Nylon-9T

L = LCP