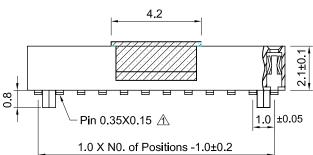

### Female Header Straight, Dual Row, SMD Type FH1C-SD-212539 Series

Pitch: 1.00mm