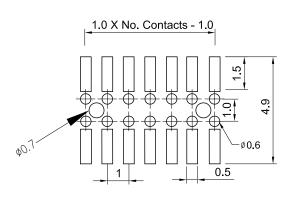

#### Recommended P.C.Board SMD Layout

| General Tolerance |           |
|-------------------|-----------|
| X. ± 0.50         | X.° ± 5°  |
| .X ± 0.20         | .X° ± 2°  |
| .XX ± 0.10        | .XX° ± 1° |
| Units : mm        |           |
|                   |           |