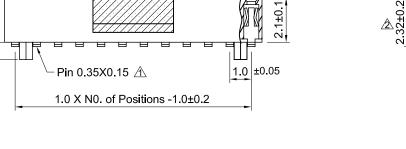

### Female Header Straight, Dual Row, SMD Type FH1C-SD-212539 Series

Pitch: 1.00mm