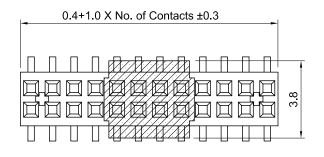

### Female Header Straight, Dual Row, SMD Type FH1C-SD-212539 Series

Pitch: 1.00mm