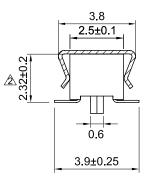

#### Recommended P.C.Board SMD Layout

| General Tolerance |           |
|-------------------|-----------|
| X. ± 0.50         | X.° ± 5°  |
| .X ± 0.20         | .X° ± 2°  |
| .XX ± 0.10        | .XX° ± 1° |
| Units : mm        |           |
|                   |           |